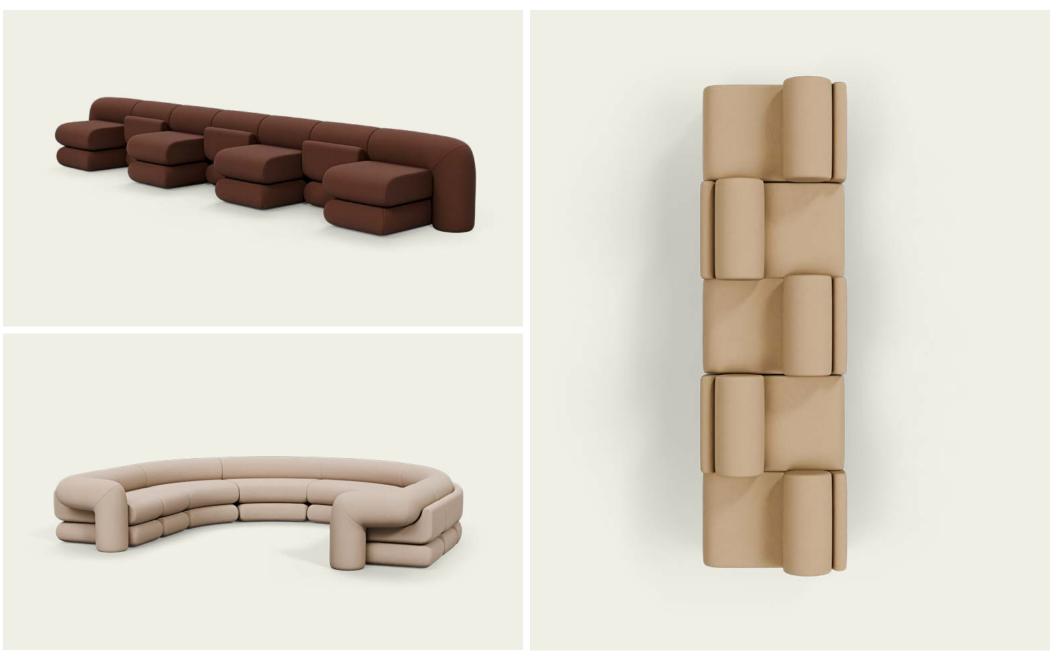

A modular sofa that brings warmth, connection and versatility into any space.

Customisable comfort that embraces togetherness from every angle.

Named after the designer's grandmother, the Almas modular sofa blends mid-century charm with modern adaptability. With its soft curves and sculptural bolster backrest, it's made for conversation, comfort and connection – at home or in shared spaces. Almas is seating that expands with you, just like the gatherings it honours.

| Designer       | Joanne Odisho                                                                                                                                        |
|----------------|------------------------------------------------------------------------------------------------------------------------------------------------------|
| Modules        | 11 available                                                                                                                                         |
| Configurations | 336 possible                                                                                                                                         |
| Lead time      | 8 weeks                                                                                                                                              |
| Warranty       | Our products are built to last<br>and backed for life – with<br>a 10-year warranty and the<br>option to renew through our<br>Life Extension Program. |

KNOTTE

EXPLORE THE COLLECTION VIA KNOTTE.COM.AU BOOK A DESIGN CONSULT FOR A WALK-THROUGH

**KNOTTE** 

EXPLORE THE COLLECTION VIA KNOTTE.COM.AU BOOK A DESIGN CONSULT FOR A WALK-THROUGH

ALMAS CURVED CONCAVE IN UNIFORM MELANGE 413 BY KVADRAT.

ALMAS CURVED CONCAVE + CURVED CONVEX IN UNIFORM MELANGE 553 BY KVADRAT.

ALMAS ARM MODULE LH + ARM MODULE RH IN UNIFORM MELANGE 933 BY KVADRAT.

Design consults are available in person or remotely. Knotte can help with layout, spatial guidance, material specification and cost to ensure a fit-for-purpose design that works with your interiors and maximises your budget.