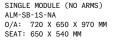

STANDARD BACK 90° CURVED CORNER MODULE ALM-SB-CNR-CRV 0/A: 720 X 970 X 970 MM SEAT: 650 X 540 MM

STANDARD BACK SINGLE ARMCHAIR

ALM-SB-1S-AC 0/A: 720 X 1200 X 970 MM SEAT: 650 X 540 MM

STANDARD BACK ARM MODULE RH ALM-SB-ARM-R