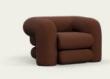

A modular sofa that brings warmth, connection and versatility into any space.

Customisable comfort that embraces togetherness from every angle.

Named after the designer's grandmother, the Almas modular sofa blends mid-century charm with modern adaptability. With its soft curves and sculptural bolster backrest, it's made for conversation, comfort and connection – at home or in shared spaces. Almas is seating that expands with you, just like the gatherings it honours.

STANDARD BACK 90° CURVED CORNER MODULE ALM-SB-CNR-CRV 0/A: 720 X 970 X 970 MM SEAT: 650 X 540 MM

STANDARD BACK SINGLE ARMCHAIR

ALM-SB-1S-AC 0/A: 720 X 1200 X 970 MM SEAT: 650 X 540 MM

STANDARD BACK ARM MODULE RH ALM-SB-ARM-R