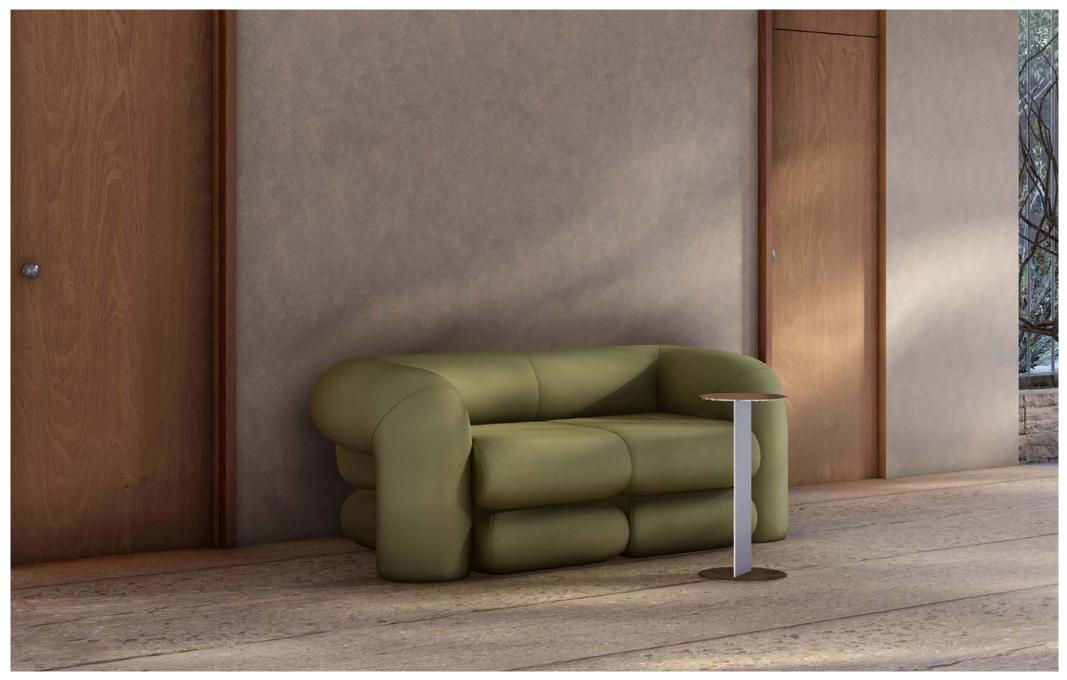

A modular sofa that brings warmth, connection and versatility into any space.

Customisable comfort that embraces togetherness from every angle.

Named after the designer's grandmother, the Almas modular sofa blends mid-century charm with modern adaptability. With its soft curves and sculptural bolster backrest, it's made for conversation, comfort and connection – at home or in shared spaces. Almas is seating that expands with you, just like the gatherings it honours.

ALMAS CURVED CONCAVE + CURVED CONVEX IN UNIFORM MELANGE 553 BY KVADRAT.

ALMAS ARM MODULE LH + ARM MODULE RH IN UNIFORM MELANGE 933 BY KVADRAT.

Design consults are available in person or remotely. Knotte can help with layout, spatial guidance, material specification and cost to ensure a fit-for-purpose design that works with your interiors and maximises your budget.