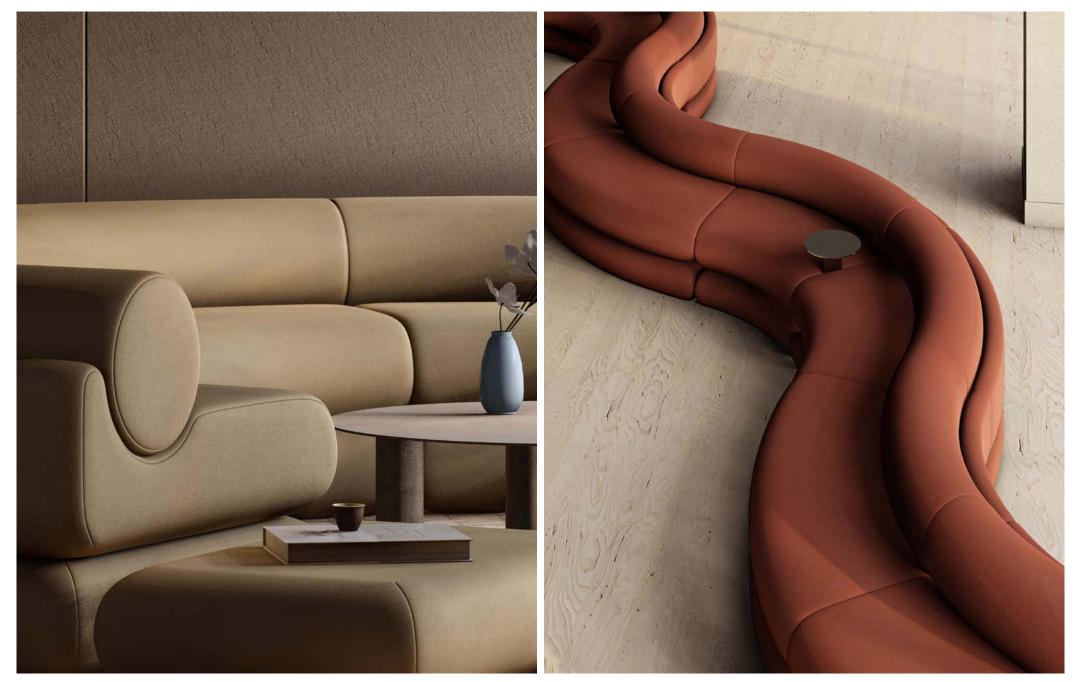

A modular sofa that brings warmth, connection and versatility into any space.

Customisable comfort that embraces togetherness from every angle.

Named after the designer's grandmother, the Almas modular sofa blends mid-century charm with modern adaptability. With its soft curves and sculptural bolster backrest, it's made for conversation, comfort and connection – at home or in shared spaces. Almas is seating that expands with you, just like the gatherings it honours.

KNOTTE

EXPLORE THE COLLECTION VIA KNOTTE.COM.AU BOOK A DESIGN CONSULT FOR A WALK-THROUGH

**KNOTTE** 

EXPLORE THE COLLECTION VIA KNOTTE.COM.AU BOOK A DESIGN CONSULT FOR A WALK-THROUGH

ALMAS CURVED CONCAVE IN UNIFORM MELANGE 413 BY KVADRAT.

ALMAS CURVED CONCAVE + CURVED CONVEX IN UNIFORM MELANGE 553 BY KVADRAT.

ALMAS ARM MODULE LH + ARM MODULE RH IN UNIFORM MELANGE 933 BY KVADRAT.

Design consults are available in person or remotely. Knotte can help with layout, spatial guidance, material specification and cost to ensure a fit-for-purpose design that works with your interiors and maximises your budget.