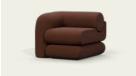

A modular sofa that brings warmth, connection and versatility into any space.

Customisable comfort that embraces togetherness from every angle.

Named after the designer's grandmother, the Almas modular sofa blends mid-century charm with modern adaptability. With its soft curves and sculptural bolster backrest, it's made for conversation, comfort and connection – at home or in shared spaces. Almas is seating that expands with you, just like the gatherings it honours.

STANDARD BACK CONCAVE (INNER)

ALM-SB-CAV 0/A: 720 X 1510 X 1040 MM SEAT: 800-1200 X 540 MM

ALM-SB-CVX 0/A: 720 X 1040 X 1510 MM SEAT: 1155-1540 X 540 MM

0/A: 720 X 970 X 970 MM

ALM-SB-CNR-SQ

SEAT: 650 X 540 MM