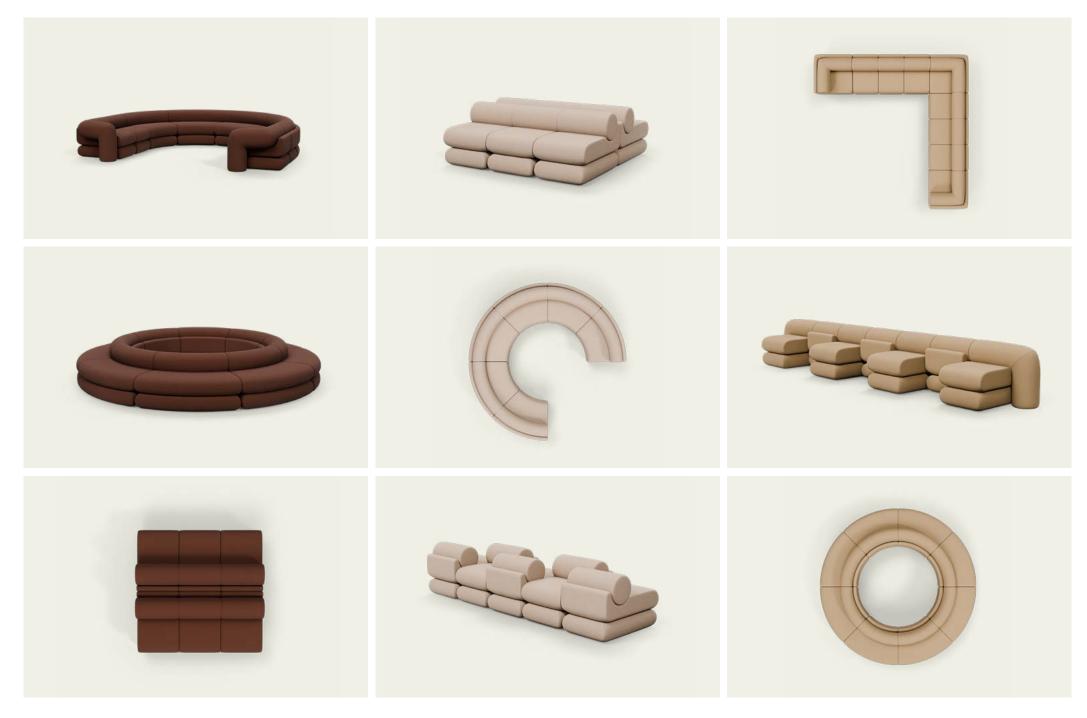

A modular sofa that brings warmth, connection and versatility into any space.

Customisable comfort that embraces togetherness from every angle.

Named after the designer's grandmother, the Almas modular sofa blends mid-century charm with modern adaptability. With its soft curves and sculptural bolster backrest, it's made for conversation, comfort and connection – at home or in shared spaces. Almas is seating that expands with you, just like the gatherings it honours.

| Designer       | Joanne Odisho                                                                                                                                        |
|----------------|------------------------------------------------------------------------------------------------------------------------------------------------------|
| Modules        | 11 available                                                                                                                                         |
| Configurations | 336 possible                                                                                                                                         |
| Lead time      | 8 weeks                                                                                                                                              |
| Warranty       | Our products are built to last<br>and backed for life – with<br>a 10-year warranty and the<br>option to renew through our<br>Life Extension Program. |

KNOTTE

EXPLORE THE COLLECTION VIA KNOTTE.COM.AU BOOK A DESIGN CONSULT FOR A WALK-THROUGH

**KNOTTE** 

EXPLORE THE COLLECTION VIA KNOTTE.COM.AU BOOK A DESIGN CONSULT FOR A WALK-THROUGH

ALMAS CURVED CONCAVE IN UNIFORM MELANGE 413 BY KVADRAT.

ALMAS CURVED CONCAVE + CURVED CONVEX IN UNIFORM MELANGE 553 BY KVADRAT.

ALMAS ARM MODULE LH + ARM MODULE RH IN UNIFORM MELANGE 933 BY KVADRAT.

Design consults are available in person or remotely. Knotte can help with layout, spatial guidance, material specification and cost to ensure a fit-for-purpose design that works with your interiors and maximises your budget.