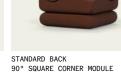

STANDARD BACK 90° CURVED CORNER MODULE ALM-SB-CNR-CRV 0/A: 720 X 970 X 970 MM SEAT: 650 X 540 MM

STANDARD BACK SINGLE ARMCHAIR

ALM-SB-1S-AC 0/A: 720 X 1200 X 970 MM SEAT: 650 X 540 MM

STANDARD BACK ARM MODULE RH ALM-SB-ARM-R